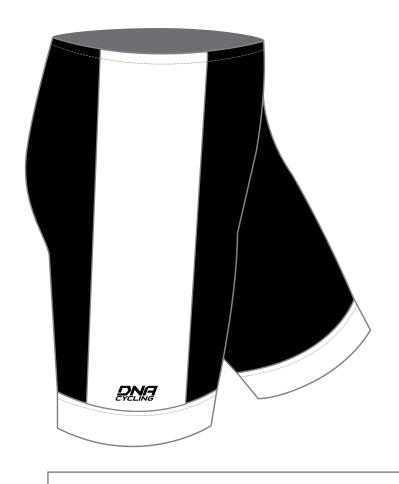

PROJECT DETAILS

INSTRUCTIONS

PANTONE USED

PMS COLOR: CMYK

PMS COLOR: CMYK

UNISEX TRI SHORT

PROJECT: Project Name

LYCRA COLOR: BLACK

COD. 05249

VERSION: 1A
DESIGNER: NB/DI

PMS COLOR: CMYK

COD. 05249

DATE: MONTH DD, YYYY

LEG BAND IS STEP AND REPEAT DESIGN

LEG BAND IS STEP AND REPEAT DESIGN

THE DNA CYCLING LOGO MUST APPEAR AT LEAST ONCE ON THE FRONT AND THE BACK OF THE JERSEY

This file shows approximately what your design will look like on a size medium/large piece of clothing. Once this is approved, you will see one more file that shows the open shapes at 100% for final approval before production.