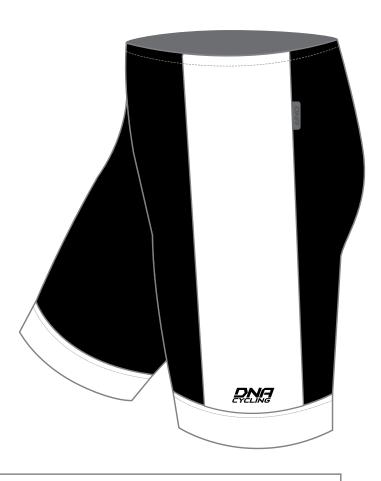

PROJECT DETAILS

INSTRUCTIONS

PANTONE USED

PMS COLOR: CMYK

PMS COLOR: CMYK

UNISEX TRI SHORT

PROJECT: Project Name

LYCRA COLOR: BLACK

COD. 05249

VERSION: 1A
DESIGNER: NB/DI

PMS COLOR: CMYK

COD. 05249

DATE: MONTH DD, YYYY

LEG BAND IS STEP AND REPEAT DESIGN

LEG BAND IS STEP AND REPEAT DESIGN

THE DNA CYCLING LOGO MUST APPEAR AT LEAST ONCE ON THE FRONT AND THE BACK OF THE JERSEY

This file shows approximately what your design will look like on a size medium/large piece of clothing. Once this is approved, you will see one more file that shows the open shapes at 100% for final approval before production.