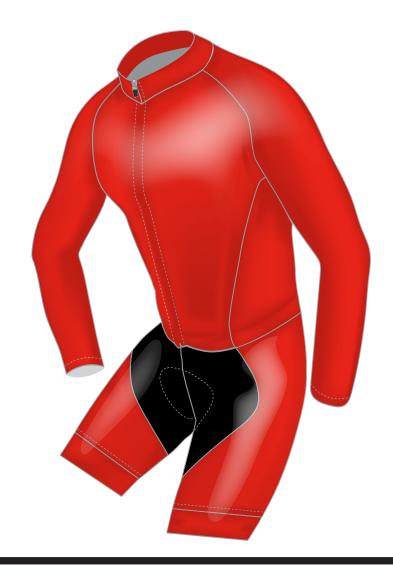

PROJECT DETAILS

INSTRUCTIONS

PANTONE USED

LONG SLEEVE SKIN SUIT WITH POCKET

**PROJECT:** Project Name

FLATLOCK STITCH COLOR:

PMS COLOR: CMYK

COD. 08141

This file shows approximately what your design will look like on a size medium/large piece of clothing. Once this is approved, you will see one more file that shows the open shapes at 100% for final approval before production.