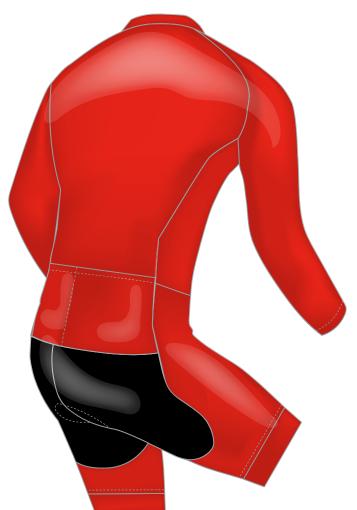

PROJECT DETAILS

INSTRUCTIONS

PANTONE USED

LONG SLEEVE SKIN SUIT WITH POCKET

**PROJECT:** Project Name

FLATLOCK STITCH COLOR:

PMS COLOR: CMYK

COD. 08141

This file shows approximately what your design will look like on a size medium/large piece of clothing. Once this is approved, you will see one more file that shows the open shapes at 100% for final approval before production.