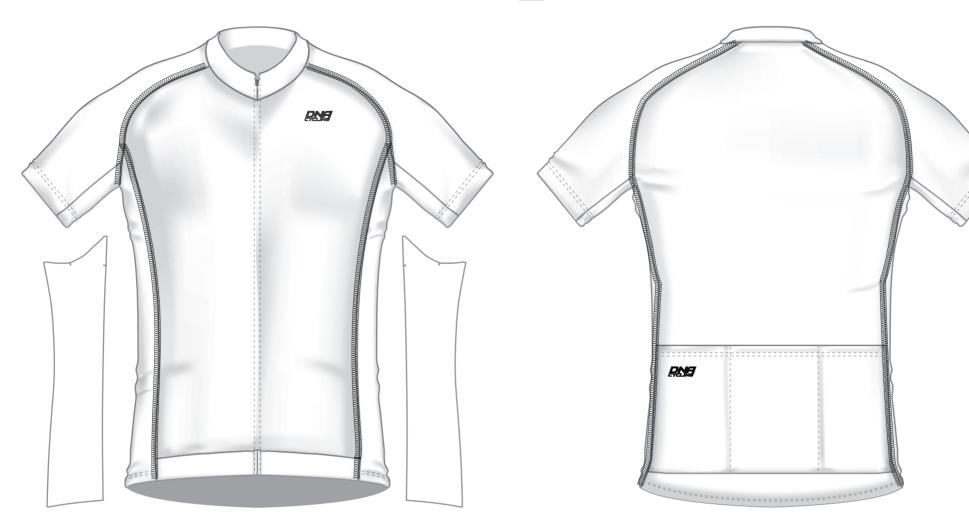

## PROJECT DETAILS

PROJECT: PROJECT

DESIGNER: DI
DATE: JANUARY 9, 2020

INSTRUCTIONS

ZIPPER COLOR: BLACK
FLATLOCK COLOR: BLACK

PMS COLOR: BLACK

PANTONE USED: REGULAR PMS O

PMS COLOR: BLACK

PMS COLOR: BLACK

PMS COLOR: BLACK

YOUTH SHORT SLEEVE JERSEY

**STYLE** #: 03215

THE DNA CYCLING LOGO MUST APPEAR AT LEAST ONCE ON THE FRONT AND THE BACK OF THE JERSEY

This file shows approximately what your design will look like on a size medium/large piece of clothing. Once this is approved, you will see one more file that shows the open shapes at 100% for final approval before production.

IMPORTANT: The pantone codes indicated are for reference; Variations can be caused by the color compositions, the materials used, printing methods and the type of transfer paper used. For technical reasons and to adapt the graphic to the shapes of your articles, the artworks can be subjected to variations after the approval. Make sure Logos and spelling is correct. DNACycling will not be held responsible for inaccurate art after approval.