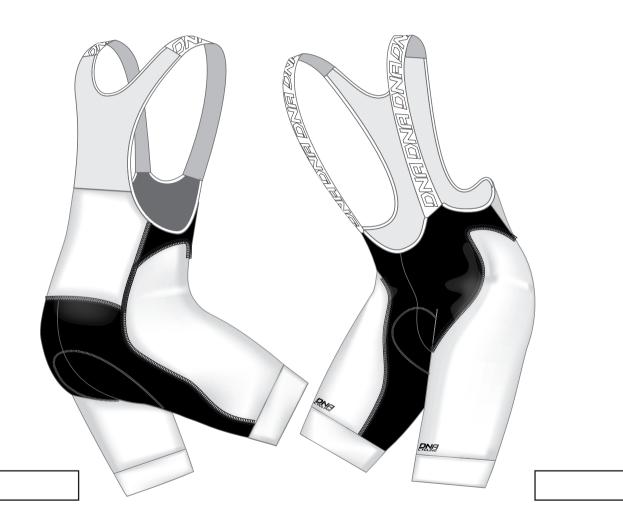

## YOUTH BIB SHORTS

STYLE #: 05246

THE DNA CYCLING LOGO MUST APPEAR AT LEAST ONCE ON THE FRONT AND THE BACK OF THE JERSEY

This file shows approximately what your design will look like on a size medium/large piece of clothing. Once this is approved, you will see one more file that shows the open shapes at 100% for final approval before production.