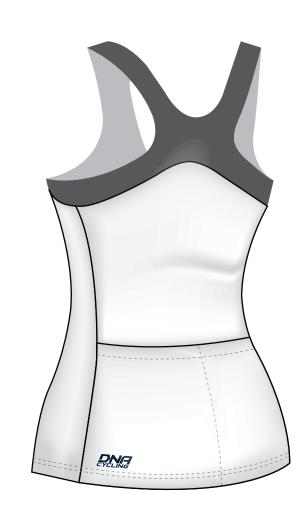

STYLE: 02120

PROJECT DETAILS INSTRUCTIONS PANTONE USED WOMENS TANK TOP

PROJECT: CLIENT DESIGNER: JP

DATE: JANUARY 9, 2020

ZIPPER COLOR: black

PMS COLOR: 548 Q

PMS COLOR: 549 Q

PMS COLOR: 550 Q