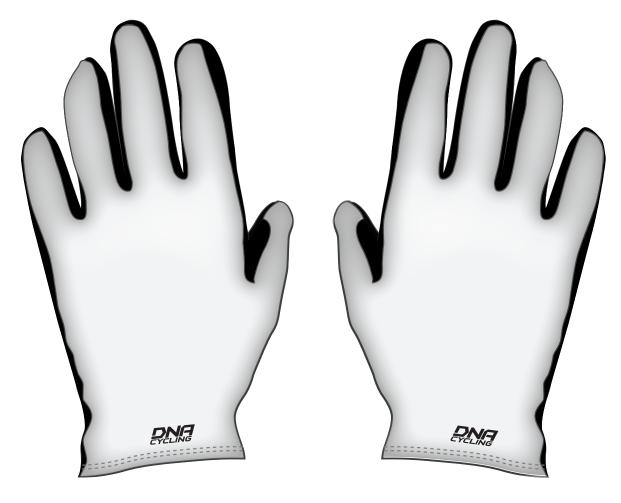

## **PROJECT DETAILS**

INSTRUCTIONS

ZIPPER COLOR: BLACK

PANTONE USED: REGULAR PMS Q

WINTER GLOVES

PROJECT: PROJECT

DESIGNER: DI

PMS COLOR: BLACK

STYLE #: 12140

DATE: JANUARY 9, 2020

PMS COLOR: BLACK

PMS COLOR: BLACK

THE DNA CYCLING LOGO MUST APPEAR AT LEAST ONCE ON THE FRONT AND THE BACK OF THE JERSEY

This file shows approximately what your design will look like on a size medium/large piece of clothing. Once this is approved, you will see one more file that shows the open shapes at 100% for final approval before production.

IMPORTANT: The pantone codes indicated are for reference; Variations can be caused by the color compositions, the materials used, printing methods and the type of transfer paper used. For technical reasons and to adapt the graphic to the shapes of your articles, the artworks can be subjected to variations after the approval. Make sure Logos and spelling is correct. DNACycling will not be held responsible for inaccurate art after approval.