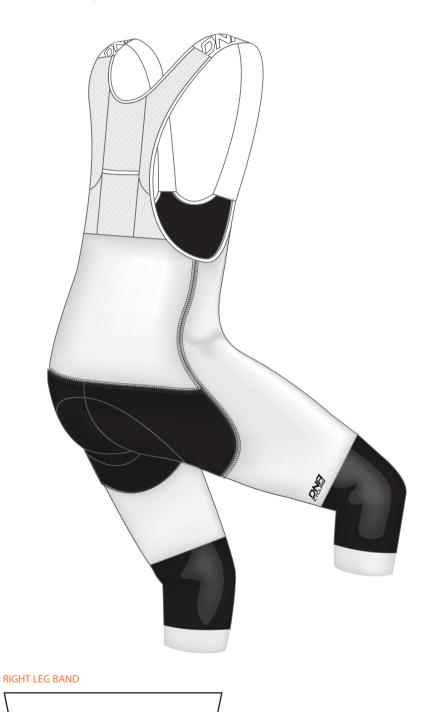

## **ROUBAIX THERMAL KNICKER**

THE DNA CYCLING LOGO MUST APPEAR AT LEAST ONCE ON THE FRONT AND THE BACK OF THE JERSEY

This file shows approximately what your design will look like on a size medium/large piece of clothing. Once this is approved, you will see one more file that shows the open shapes at 100% for final approval before production.

**LEFT LEG BAND**