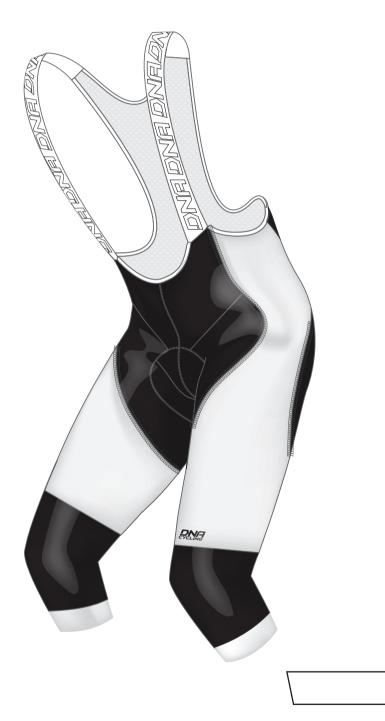

## **ROUBAIX THERMAL KNICKER**

THE DNA CYCLING LOGO MUST APPEAR AT LEAST ONCE ON THE FRONT AND THE BACK OF THE JERSEY

This file shows approximately what your design will look like on a size medium/large piece of clothing. Once this is approved, you will see one more file that shows the open shapes at 100% for final approval before production.