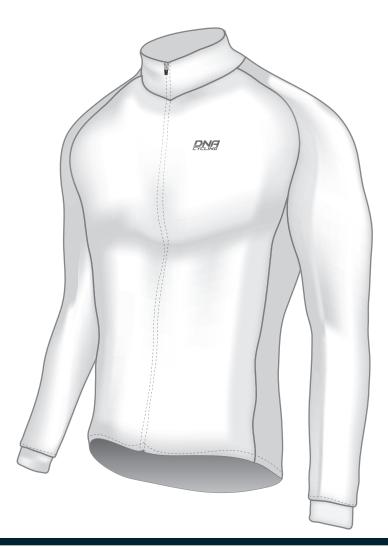

**PROJECT DETAILS** 

DATE: JANUARY 9, 2020

INSTRUCTIONS

PANTONE USED: REGULAR PMS Q

**SPRING WEIGHT LONG SLEEVE JERSEY** 

**STYLE** #: 04052

PROJECT: PROJECT

DESIGNER: DI

BASE LYCRA COLOR: BLACK

FLATLOCK COLOR: BLACK (RECOMMENDED)

PMS COLOR: BLACK

PMS COLOR:

**BLACK** PMS COLOR: BLACK

PMS COLOR: BLACK

THE DNA CYCLING LOGO MUST APPEAR AT LEAST ONCE ON THE FRONT AND THE BACK OF THE JERSEY

This file shows approximately what your design will look like on a size medium/large piece of clothing. Once this is approved, you will see one more file that shows the open shapes at 100% for final approval before production.

IMPORTANT: The pantone codes indicated are for reference; Variations can be caused by the color compositions, the materials used, printing methods and the type of transfer paper used. For technical reasons and to adapt the graphic to the shapes of your articles, the artworks can be subjected to variations after the approval. Make sure Logos and spelling is correct. DNACycling will not be held responsible for inaccurate art after approval.