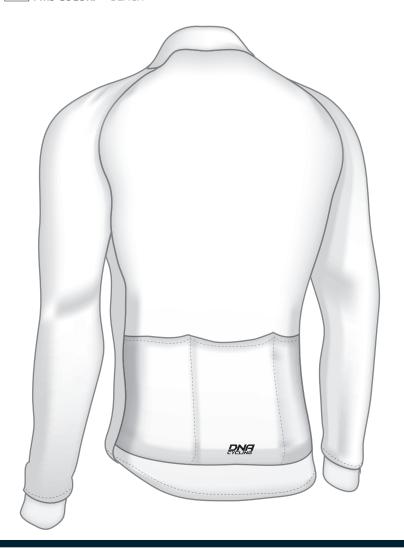

**PROJECT DETAILS** 

DATE: JANUARY 9, 2020

INSTRUCTIONS

PANTONE USED: REGULAR PMS Q

**SPRING WEIGHT LONG SLEEVE JERSEY** 

**STYLE** #: 04052

PROJECT: PROJECT

DESIGNER: DI

BASE LYCRA COLOR: BLACK

FLATLOCK COLOR: BLACK (RECOMMENDED)

PMS COLOR: BLACK

PMS COLOR:

**BLACK** PMS COLOR: BLACK

PMS COLOR: BLACK

THE DNA CYCLING LOGO MUST APPEAR AT LEAST ONCE ON THE FRONT AND THE BACK OF THE JERSEY

This file shows approximately what your design will look like on a size medium/large piece of clothing. Once this is approved, you will see one more file that shows the open shapes at 100% for final approval before production.

IMPORTANT: The pantone codes indicated are for reference; Variations can be caused by the color compositions, the materials used, printing methods and the type of transfer paper used. For technical reasons and to adapt the graphic to the shapes of your articles, the artworks can be subjected to variations after the approval. Make sure Logos and spelling is correct. DNACycling will not be held responsible for inaccurate art after approval.