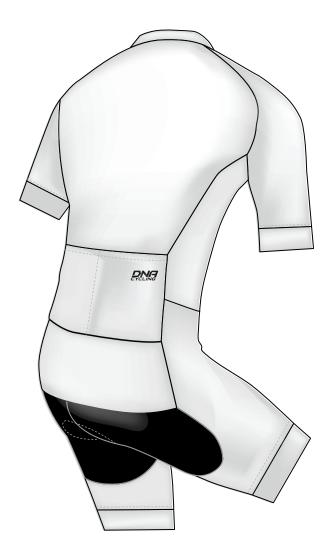

**RACE SHORT SLEEVE SKIN SUIT** 

THE DNA CYCLING LOGO MUST APPEAR AT LEAST ONCE ON THE FRONT AND THE BACK OF THE JERSEY

This file shows approximately what your design will look like on a size medium/large piece of clothing. Once this is approved, you will see one more file that shows the open shapes at 100% for final approval before production.