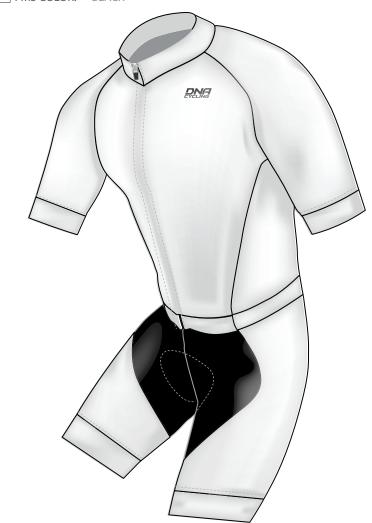

**RACE SHORT SLEEVE SKIN SUIT** 

THE DNA CYCLING LOGO MUST APPEAR AT LEAST ONCE ON THE FRONT AND THE BACK OF THE JERSEY

This file shows approximately what your design will look like on a size medium/large piece of clothing. Once this is approved, you will see one more file that shows the open shapes at 100% for final approval before production.