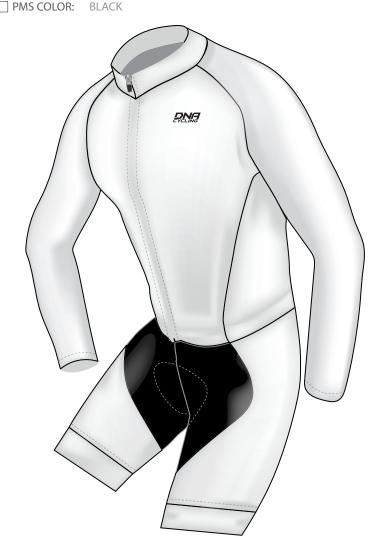

**PROJECT DETAILS** 

INSTRUCTIONS

ZIPPER COLOR: BLACK

PANTONE USED: REGULAR PMS Q

**BLACK** 

RACE LONG SLEEVE SKIN SUIT

STYLE #: 08141

PROJECT: PROJECT

DESIGNER: DI

DATE: JANUARY 9, 2020

PMS COLOR: BLACK

PMS COLOR:

PMS COLOR: BLACK

PNA

THE DNA CYCLING LOGO MUST APPEAR AT LEAST ONCE ON THE FRONT AND THE BACK OF THE JERSEY

This file shows approximately what your design will look like on a size medium/large piece of clothing. Once this is approved, you will see one more file that shows the open shapes at 100% for final approval before production.