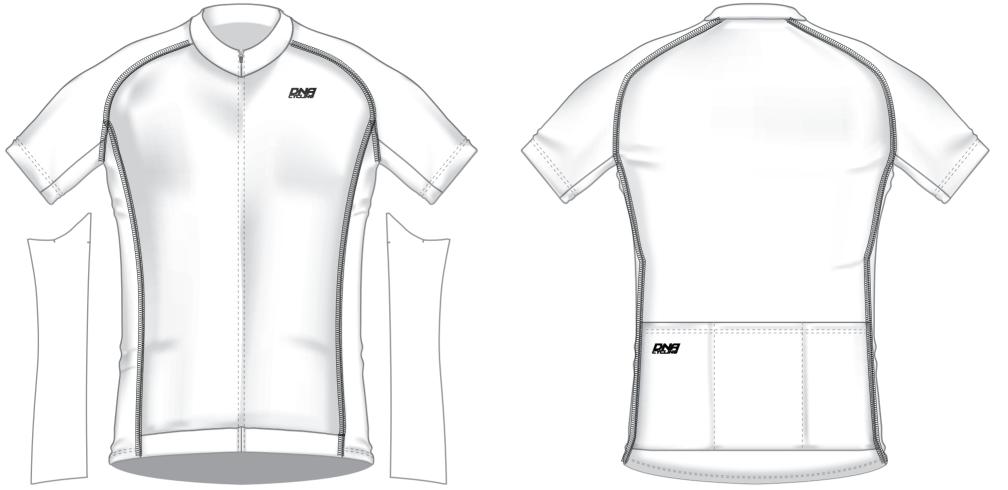

## PROJECT DETAILS INSTRUCTIONS PANTONE USED: REGULAR PMS Q RACE JERSEY PROJECT: PROJECT DESIGNER: DI DATE: JANUARY 9, 2020 INSTRUCTIONS PANTONE USED: REGULAR PMS Q RACE JERSEY STYLE #: 03292 PMS COLOR: BLACK PMS COLOR: BLACK PMS COLOR: BLACK PMS COLOR: BLACK

THE DNA CYCLING LOGO MUST APPEAR AT LEAST ONCE ON THE FRONT AND THE BACK OF THE JERSEY

This file shows approximately what your design will look like on a size medium/large piece of clothing. Once this is approved, you will see one more file that shows the open shapes at 100% for final approval before production.