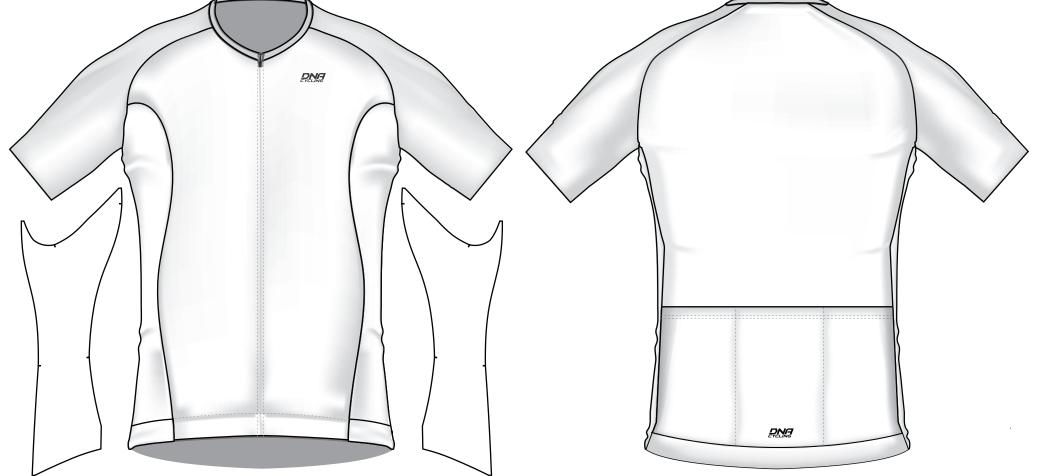

PROJECT DETAILS

INSTRUCTIONS

PANTONE USED: REGULAR PMS Q

RACE DAY JERSEY WITH KITE

**STYLE** #: 03221

PROJECT: CLIENT DESIGNER: SB

ZIPPER COLOR: BLACK

PMS COLOR: BLACK
PMS COLOR: 186 C
PMS COLOR: WHITE

PMS COLOR: 354 C

DATE: JANUARY 13, 2020

PMS 6

THE DNA CYCLING LOGO MUST APPEAR AT LEAST ONCE ON THE FRONT AND THE BACK OF THE JERSEY

This file shows approximately what your design will look like on a size medium/large piece of clothing. Once this is approved, you will see one more file that shows the open shapes at 100% for final approval before production.

IMPORTANT: The pantone codes indicated are for reference; Variations can be caused by the color compositions, the materials used, printing methods and the type of transfer paper used. For technical reasons and to adapt the graphic to the shapes of your articles, the artworks can be subjected to variations after the approval. Make sure Logos and spelling is correct. DNACycling will not be held responsible for inaccurate art after approval.