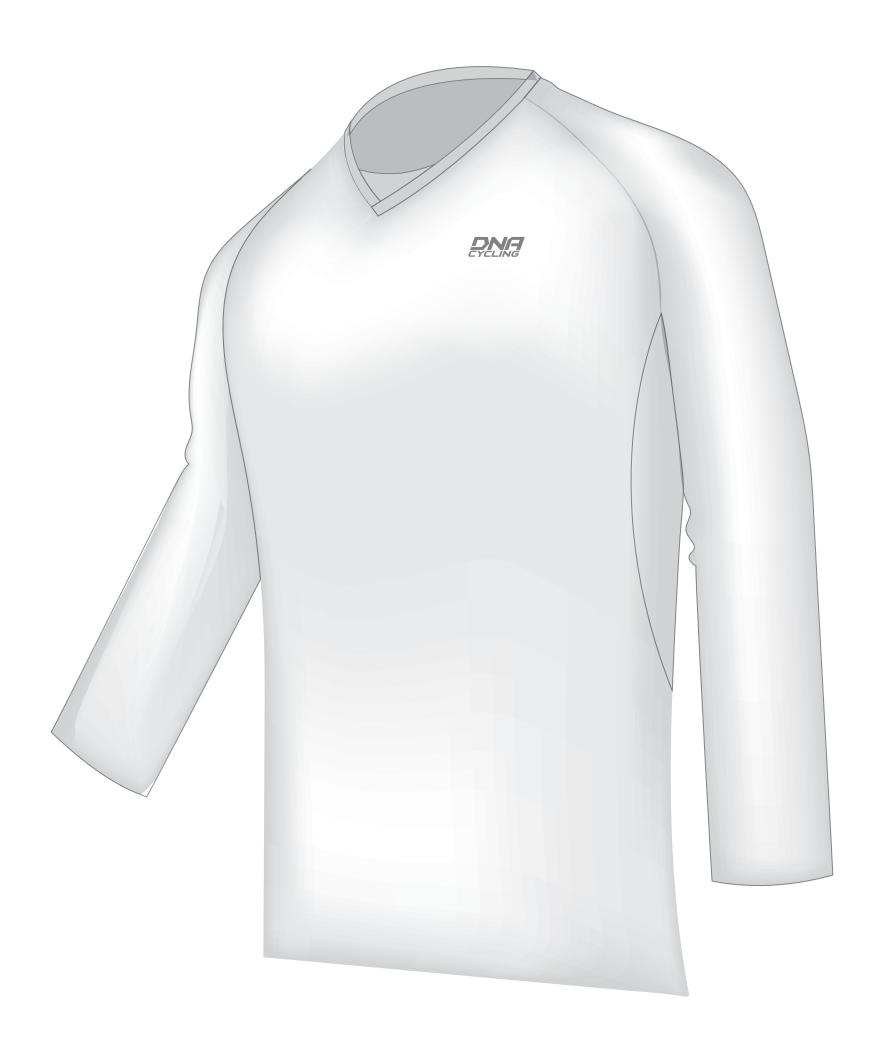

PROJECT DETAILS INSTRUCTIONS

V-NECK FREERIDE JERSEY LONG SLEEVE

PROJECT: PROJECT DESIGNER: DI

DATE: JANUARY 8, 2020

PMS COLOR: BLACK

PMS COLOR: BLACK

PANTONE USED: REGULAR PMS Q

PMS COLOR: BLACK

PMS COLOR: BLACK

THE DNA CYCLING LOGO MUST APPEAR AT LEAST ONCE ON THE FRONT AND THE BACK OF THE JERSEY

This file shows approximately what your design will look like on a size medium/large piece of clothing. Once this is approved, you will see one more file that shows the open shapes at 100% for final approval before production.

IMPORTANT: The pantone codes indicated are for reference; Variations can be caused by the color compositions, the materials used, printing methods and the type of transfer paper used. For technical reasons and to adapt the graphic to the shapes of your articles, the artworks can be subjected to variations after the approval. Make sure Logos and spelling is correct. DNACycling will not be held responsible for inaccurate art after approval.