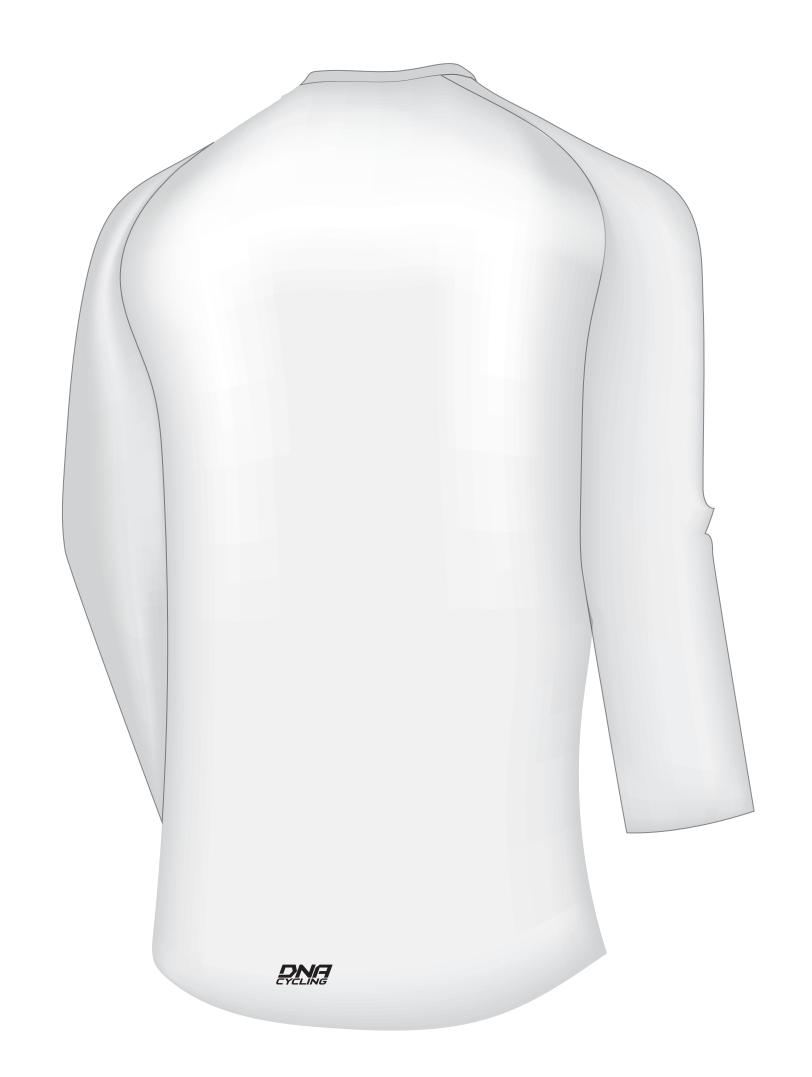

PROJECT DETAILS INSTRUCTIONS

V-NECK FREERIDE JERSEY LONG SLEEVE

PROJECT: PROJECT DESIGNER: DI

DATE: JANUARY 8, 2020

PMS COLOR: BLACK

PMS COLOR: BLACK

PANTONE USED: REGULAR PMS Q

PMS COLOR: BLACK

PMS COLOR: BLACK

THE DNA CYCLING LOGO MUST APPEAR AT LEAST ONCE ON THE FRONT AND THE BACK OF THE JERSEY

This file shows approximately what your design will look like on a size medium/large piece of clothing. Once this is approved, you will see one more file that shows the open shapes at 100% for final approval before production.

IMPORTANT: The pantone codes indicated are for reference; Variations can be caused by the color compositions, the materials used, printing methods and the type of transfer paper used. For technical reasons and to adapt the graphic to the shapes of your articles, the artworks can be subjected to variations after the approval. Make sure Logos and spelling is correct. DNACycling will not be held responsible for inaccurate art after approval.