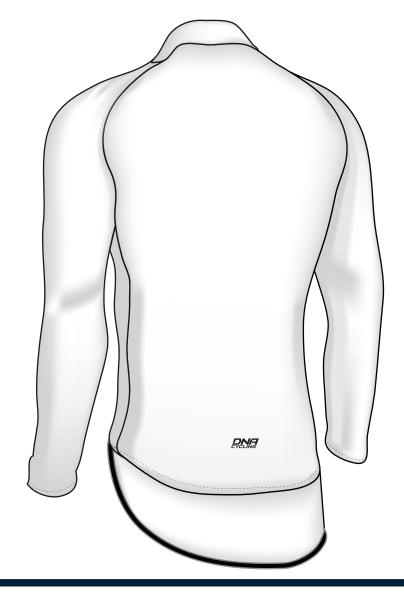

PMS COLOR: BLACK

BLACK PMS COLOR:

PMS COLOR: BLACK

PMS COLOR: BLACK

THE DNA CYCLING LOGO MUST APPEAR AT LEAST ONCE ON THE FRONT AND THE BACK OF THE JERSEY

This file shows approximately what your design will look like on a size medium/large piece of clothing. Once this is approved, you will see one more file that shows the open shapes at 100% for final approval before production.