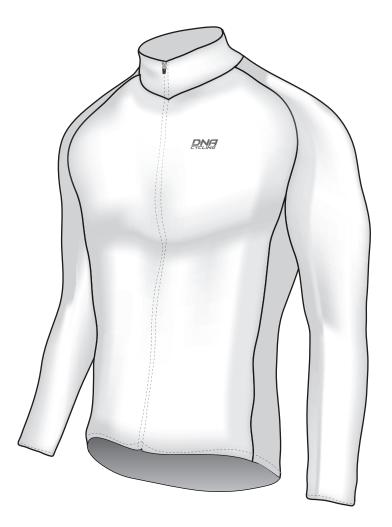

**EVENT RAIN JACKET STYLE** #: 11074

PROJECT DETAILS

PROJECT: PROJECT

DATE: JANUARY 9, 2020

DESIGNER: DI

INSTRUCTIONS

ZIPPER COLOR: BLACK

PANTONE USED: REGULAR PMS Q

PMS COLOR: BLACK

BLACK PMS COLOR:

PMS COLOR: BLACK

PMS COLOR: BLACK

THE DNA CYCLING LOGO MUST APPEAR AT LEAST ONCE ON THE FRONT AND THE BACK OF THE JERSEY

This file shows approximately what your design will look like on a size medium/large piece of clothing. Once this is approved, you will see one more file that shows the open shapes at 100% for final approval before production.

IMPORTANT: The pantone codes indicated are for reference; Variations can be caused by the color compositions, the materials used, printing methods and the type of transfer paper used. For technical reasons and to adapt the graphic to the shapes of your articles, the artworks can be subjected to variations after the approval. Make sure Logos and spelling is correct. DNACycling will not be held responsible for inaccurate art after approval.