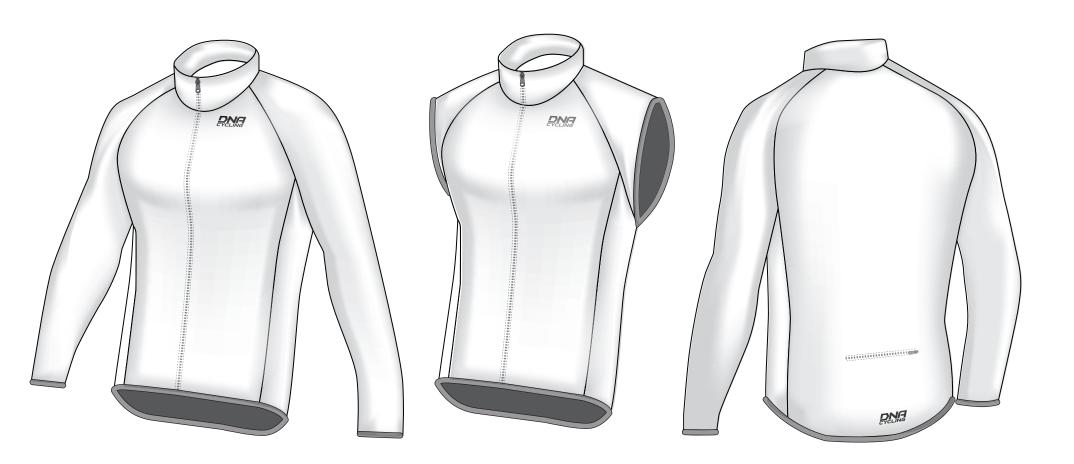

PROJECT DETAILS

DATE: JANUARY 10, 2020

**INSTRUCTIONS** 

PANTONE USED: REGULAR PMS Q

**DUO CONVERTIBLE JACKET** 

PROJECT: CLIENT DESIGNER: SB

ZIPPER COLOR: BLACK

PMS COLOR: GREY LYCRA
PMS COLOR: 131 Q

PMS COLOR: 202 Q

THE DNA CYCLING LOGO MUST APPEAR AT LEAST ONCE ON THE FRONT AND THE BACK OF THE JERSEY

This file shows approximately what your design will look like on a size medium/large piece of clothing. Once this is approved, you will see one more file that shows the open shapes at 100% for final approval before production.