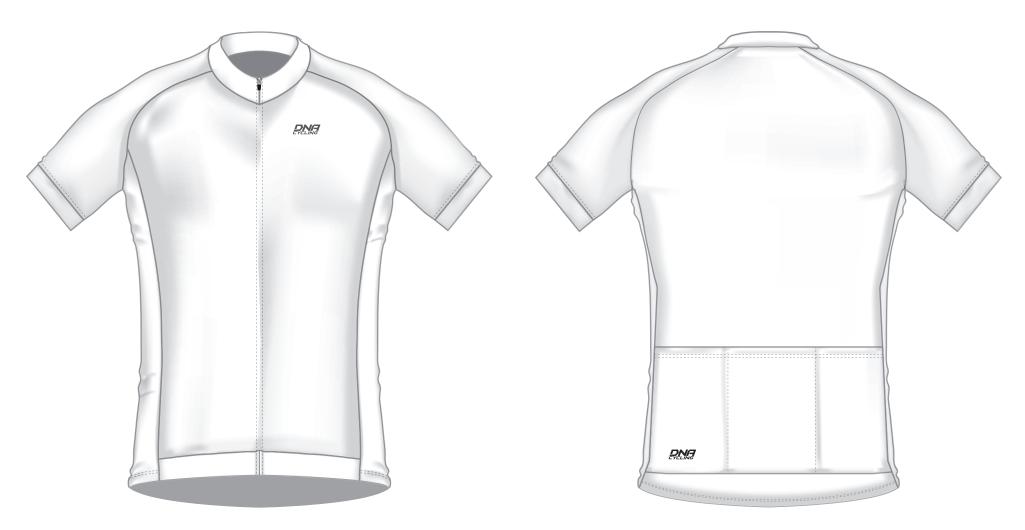

## **DISTANCE SHORT SLEEVE JERSEY**

THE DNA CYCLING LOGO MUST APPEAR AT LEAST ONCE ON THE FRONT AND THE BACK OF THE JERSEY

This file shows approximately what your design will look like on a size medium/large piece of clothing. Once this is approved, you will see one more file that shows the open shapes at 100% for final approval before production.