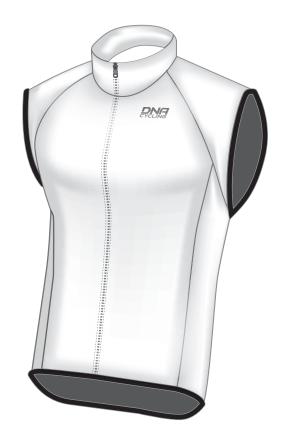

## **CENTURY VEST**

**STYLE** #: 09039

THE DNA CYCLING LOGO MUST APPEAR AT LEAST ONCE ON THE FRONT AND THE BACK OF THE JERSEY

This file shows approximately what your design will look like on a size medium/large piece of clothing. Once this is approved, you will see one more file that shows the open shapes at 100% for final approval before production.