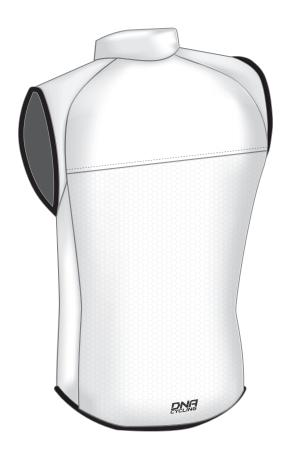

## **CENTURY VEST**

**STYLE** #: 09039

THE DNA CYCLING LOGO MUST APPEAR AT LEAST ONCE ON THE FRONT AND THE BACK OF THE JERSEY

This file shows approximately what your design will look like on a size medium/large piece of clothing. Once this is approved, you will see one more file that shows the open shapes at 100% for final approval before production.