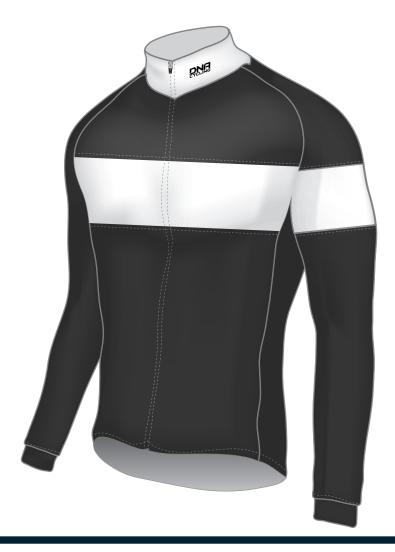

**PROJECT DETAILS** 

DESIGNER: DI

INSTRUCTIONS

PANTONE USED: REGULAR PMS Q

MERINO WOOL LONG SLEEVE

PROJECT: PROJECT

DATE: JANUARY 9, 2020

ZIPPER COLOR: BLACK

PMS COLOR: BLACK

PMS COLOR: BLACK

PMS COLOR: BLACK

**STYLE #:** 04056

THE DNA CYCLING LOGO MUST APPEAR AT LEAST ONCE ON THE FRONT AND THE BACK OF THE JERSEY

This file shows approximately what your design will look like on a size medium/large piece of clothing. Once this is approved, you will see one more file that shows the open shapes at 100% for final approval before production.