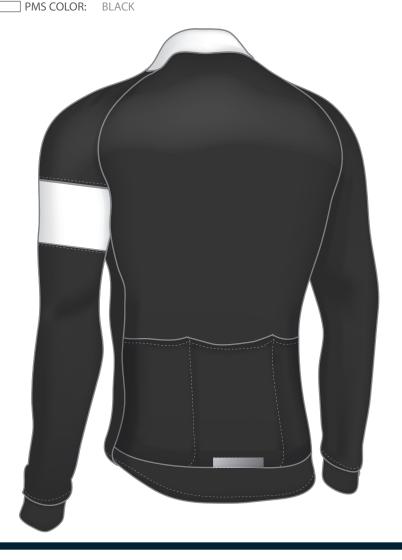

PMS COLOR: BLACK

PMS COLOR: BLACK

PMS COLOR: BLACK

**STYLE #:** 04056

THE DNA CYCLING LOGO MUST APPEAR AT LEAST ONCE ON THE FRONT AND THE BACK OF THE JERSEY

This file shows approximately what your design will look like on a size medium/large piece of clothing. Once this is approved, you will see one more file that shows the open shapes at 100% for final approval before production.