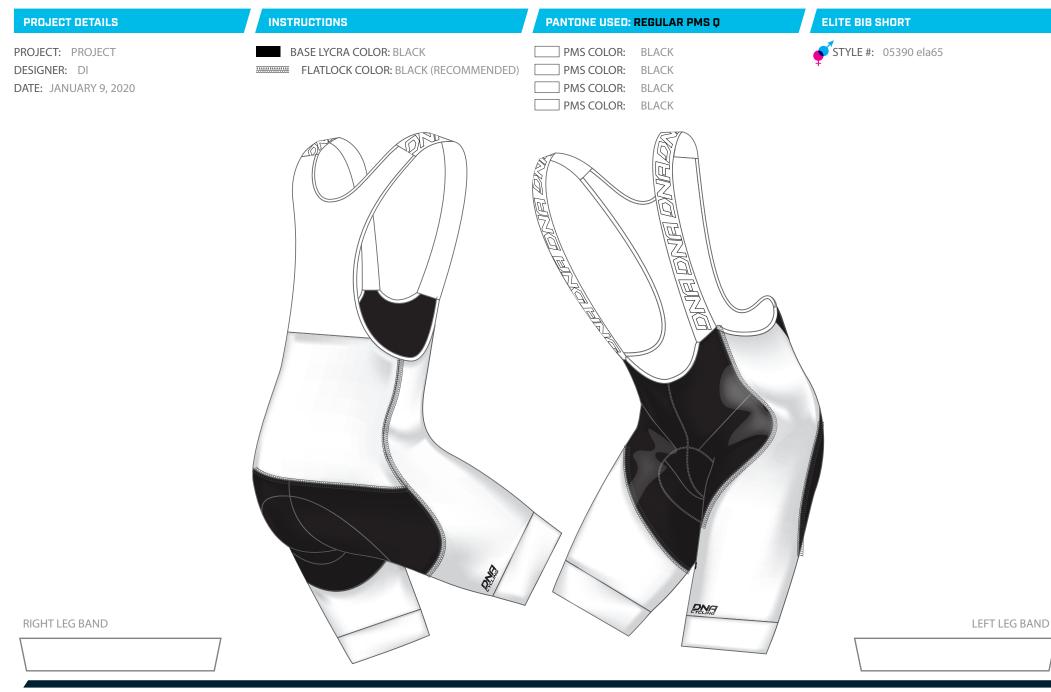

THE DNA CYCLING LOGO MUST APPEAR AT LEAST ONCE ON THE FRONT AND THE BACK OF THE JERSEY

This file shows approximately what your design will look like on a size medium/large piece of clothing. Once this is approved, you will see one more file that shows the open shapes at 100% for final approval before production.

IMPORTANT: The pantone codes indicated are for reference; Variations can be caused by the color compositions, the materials used, printing methods and the type of transfer paper used. For technical reasons and to adapt the graphic to the shapes of your articles, the artworks can be subjected to variations after the approval. Make sure Logos and spelling is correct. DNACycling will not be held responsible for inaccurate art after approval.